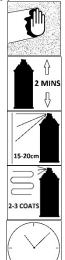

#### **Application**

Clean the surface thoroughly using slow or fast degreaser.

Shake can well before use 2-3 minutes.

Apply product spraying 15-20cm away from the panel being sprayed. DO NOT overload product onto the panel.

Spray 2 coats with 10 minutes flash-off in-between coats. Ensure previous coat is dry before applying the next coat. DO NOT apply more than the recommended number of coats. This will cause the products not to fully dry.